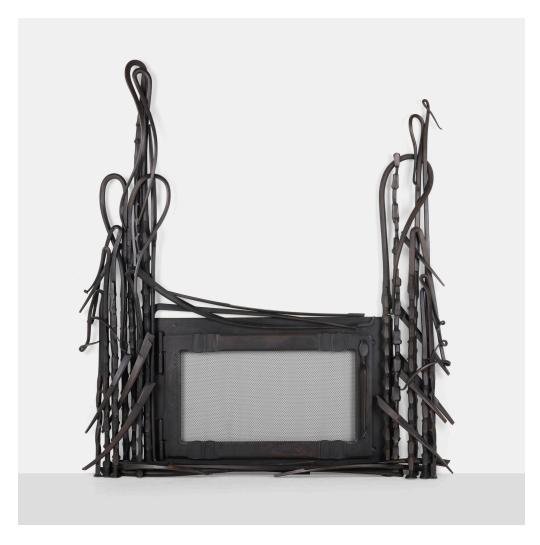

## ALBERT PALEY

## Forged fireplace surround

USA, 1991 | forged and fabricated steel with a blackened finish, steel mesh screen 86 h  $\times$  78 w  $\times$  5 d in (218  $\times$  198  $\times$  13 cm)

Impressed signature and date to side 'Albert Paley 1991'.

**Provenance:** The Artist | Estate of Peter Joseph | Rago, *Modern*, 29 October 2005, Lot 57 | Acquired from the previous by the present owner, Important Collection

Literature: The Art of Albert Paley, Lucie-Smith, pg. 207, no. 359