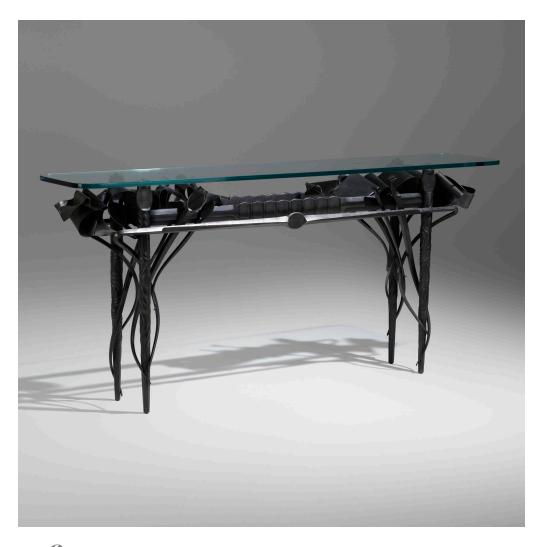

## 716

ALBERT PALEY Console table

USA, 1989 | forged and fabricated steel, glass  $37\frac{1}{2}$  h × 84 w × 16 d in (95 × 213 × 41 cm)

Impressed signature and date to side 'C Paley 1989'.

**Provenance:** The Artist | Private Collection, Miami | Phillips, New York, *Design: Online*, 9-16 February 2022, Lot 44 | Acquired from the previous by the present owner, Important Collection

Literature: The Art of Albert Paley: Iron, Bronze, Steel, Lucie-Smith, ppg. 149, 205

Estimate: \$9,000-12,000 Result: \$10,710