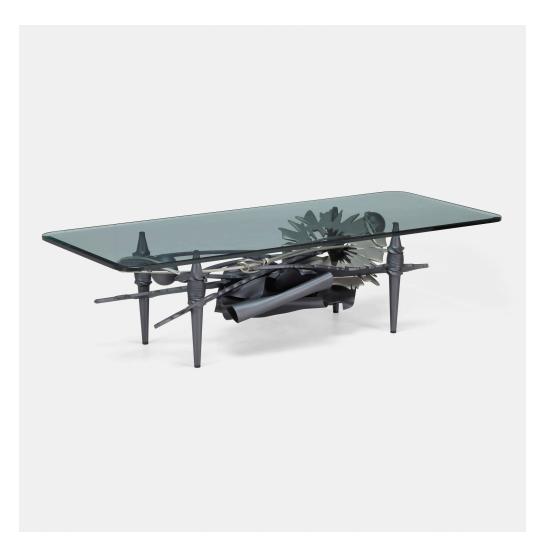

### ALBERT PALEY Rectilinear coffee table

USA, 1997 | formed and fabricated steel, stainless steel, glass 27½ h  $\times$  66 w  $\times$  29½ d in (70  $\times$  168  $\times$  75 cm)

Impressed signature and date to base 'Albert Paley 1997'. This work is from the edition of 50 of varying elements and finishes.