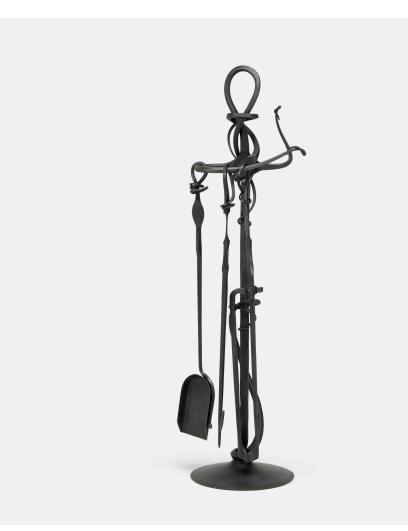

## 708

ALBERT PALEY Forged fireplace tools

USA, 1996 | forged and fabricated steel with a blackened finish 47 h  $\times$  13 w  $\times$  11½ d in (119  $\times$  33  $\times$  29 cm)

Set is comprised of a shovel, tongs, poker, and stand. Impressed signature and date to base '© Albert Paley 1996'. This set is from the edition of 15.

Provenance: Important Collection

Literature: The Art of Albert Paley: Iron, Bronze, Steel, Lucie-Smith, pg. 217, no. 482 references the edition

Estimate: \$3,000-4,000 Result: \$7,560