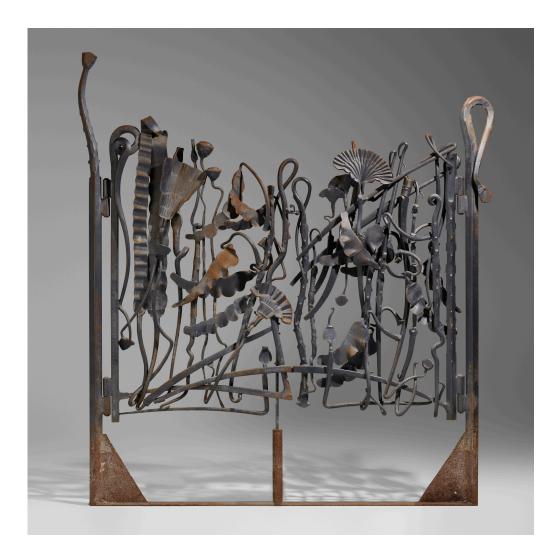

## 707

ALBERT PALEY Garden Gate #2

USA, 1990 | forged, fabricated, and painted steel overall: 991/4 h × 80 w × 6 d in (252 × 203 × 15 cm)

The present lot was created for the reflection garden entrance of a private estate in Bedford, New York.

Impressed signature and date to one gate '© Paley 1990'. This is a unique work and is registered in the Paley Studio Archives as number AG 1990 02.

Provenance: Acquired directly from the artist | Private Collection, New York

**Literature:** The Art of Albert Paley: Iron, Bronze, Steel, Lucie-Smith, pg. 205, no. 342 references this example Albert Paley: Portals & Gates, Rowe, pg. 75 illustrates this example

Estimate: \$15,000-20,000 Result: \$30,240