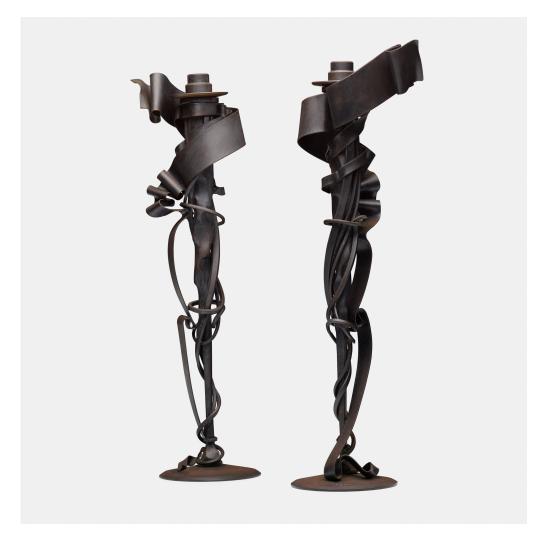

## ALBERT PALEY

Millennium candleholders, pair

USA, 1998 | forged and fabricated steel with a blackened finish, removable brass bobeches (collars) 21% h × 6% w × 5 d in (55 × 17 × 13 cm)

Impressed signature and date to top of base of each example '© Albert Paley 1998' and each numbered to underside 'S-59.115' and 'S-59.176'. These works are from the edition of 100 pairs and are registered in the Paley Studio archives as number DC 2002 01.

**Provenance:** Collection of Jerome Shaw | Rago, *The Jerome Shaw Collection*, 14 October 2016, Lot 89 | Acquired from the previous by the present owner, Important East Coast Collection

Estimate: \$2,000-3,000

Result: \$3,780