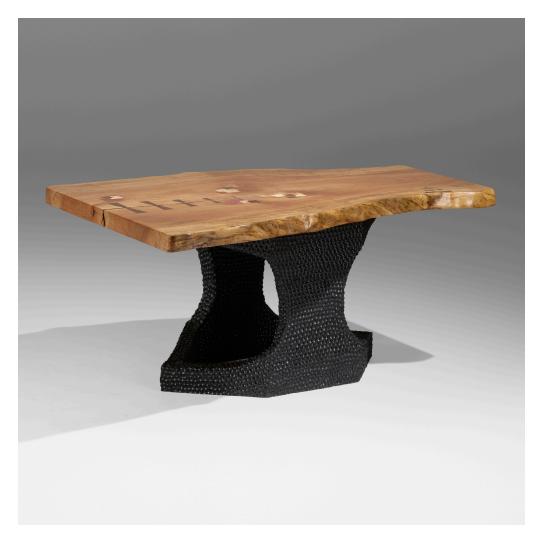

## Anima table

USA, 2022 | London plane, ebonized mahogany, ipe, white oak, wenge, curly maple, walnut, padouk, purpleheart wood, osage orange, cherry, sapele  $29\frac{1}{2} \text{ h} \times 64 \text{ w} \times 43 \text{ d}$  in  $(75 \times 163 \times 109 \text{ cm})$ 

Table features a single slab top with patchwork and butterfly inlays above a carved and ebonized mahogany base. Signed, titled and dated to underside 'Michael Oates '22 Anima'.

Provenance: The Artist

Exhibited: Objective Gallery, NY