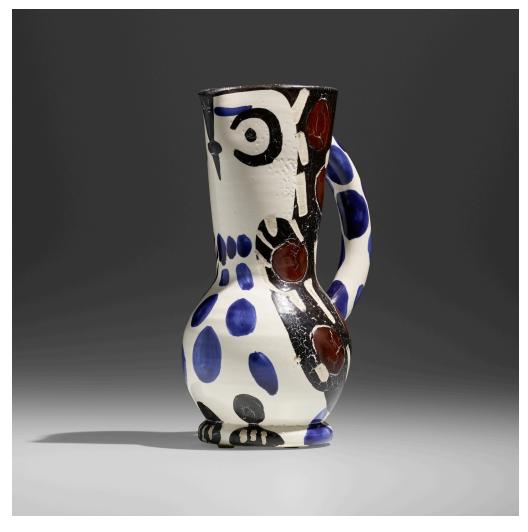

## PABLO PICASSO

Hibou jug

glazed and incised earthenware decorated in oxides  $11 \text{ h} \times 7 \text{ w} \times 5\%$  d in  $(28 \times 18 \times 13 \text{ cm})$ 

Glazed manufacturer's mark to underside 'Edition Picasso'. Impressed manufacturer's mark to underside 'Madoura Plein Feu D'après Picasso'. This work is from the edition of 500.

Provenance: Private Collection, Austin

Literature: Ramié 293
Estimate: \$7,000-9,000

Result: \$10,080