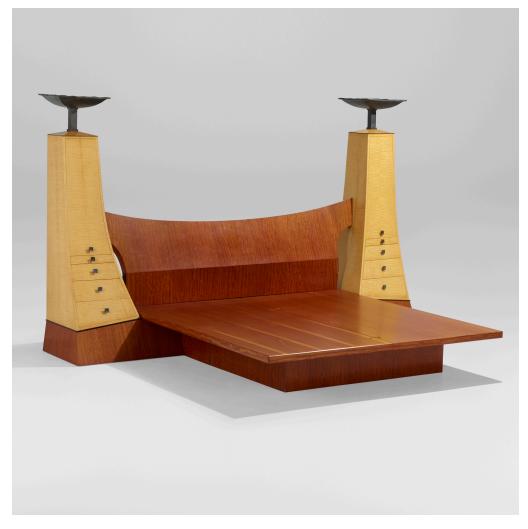

## WENDELL CASTLE

It's Not Over Til It's Over king-size platform bed

USA, 1990 | bubinga, bleached curly maple, mahogany, ebony, patinated bronze, brass 76 h  $\times$  126 w  $\times$  90 d in (193  $\times$  320  $\times$  229 cm)

Bed features two illuminated cabinets, each with four drawers and two doors concealing two fixed shelves. This work is unique and is registered with the artist's studio as number 2586.

**Provenance:** Peter Joseph, Southampton | Private Collection, Ohio | Rago, *Modern Design*, 24 September 2017, Lot 1344 | Acquired from the previous by the present owner, Important East Coast Collection

**Literature:** Angel Chairs: New Work by Wendell Castle, Peter Joseph Gallery, pg. 108 Wendell Castle: A Catalogue Raisonné 1958-2012, Eerdmans, ppg. 386-387, no. IV.704 illustrate this example

Estimate: \$5,000-7,000