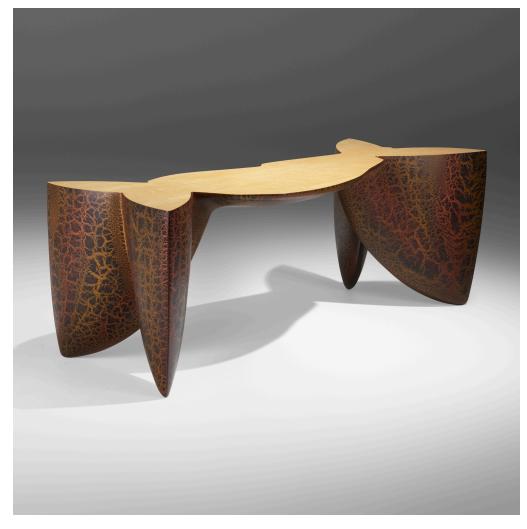

## **WENDELL CASTLE**

A New Beginning desk

USA, 1998 | curly maple, polychromed fiberglass  $30 \text{ h} \times 76 \text{ w} \times 36 \text{ d}$  in  $(76 \times 193 \times 91 \text{ cm})$ 

Carved signature and date to side 'Castle 98'. This is a unique work and is registered with the artist's studio as number 1255.

Provenance: Private Collection

**Exhibited:** Wendell Castle: Cutting Edge Art Furniture, 13 April - 10 May, 2000, Riley Hawk Galleries, Seattle | Wendell Castle: Transfigurations in Wood, 9 September - 15 October 2000, Riley Hawk Galleries, Seattle | Wendell Castle, 8-31 March 2001, Habatat Galleries, Boca Raton

**Literature:** Wendell Castle: A Catalogue Raisonné 1958-2012, Eerdmans, pg. 361, no. IV.551 illustrates this example

Estimate: \$15,000-20,000