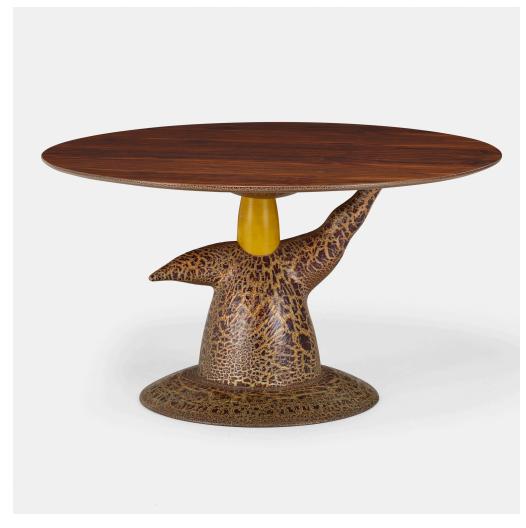

## WENDELL CASTLE

It's Up to You dining table

USA, 1997 | macassar ebony, maple, polychromed wood 29½ h  $\times$  54 dia in (75  $\times$  137 cm)

Carved signature and date to base 'Castle 97'. This work is unique and is registered with the artist's studio as number 1198.

Provenance: Private Collection

Exhibited: Wendell Castle: New Work, 12 February - 7 March 1998, Indigo Galleries, Boca Raton

Literature: Wendell Castle: A Catalogue Raisonné 1958-2012, Eerdmans, pg. 329 illustrates this

example and pg. 368, no. IV.593 references this example

Estimate: \$15,000-20,000