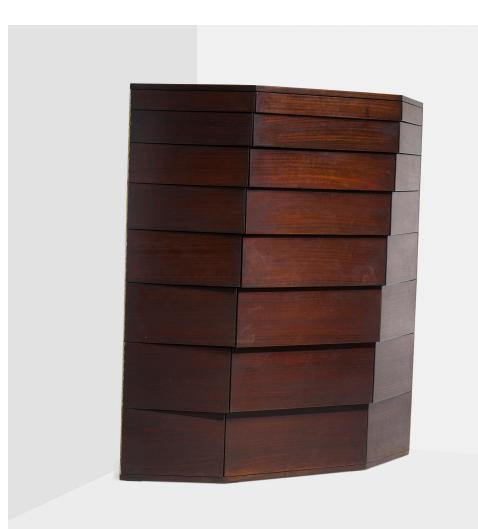

### WHARTON ESHERICK Important corner cabinet for Marjorie Content

USA, 1934 | padouk 58 h × 52 w × 39¼ d in (147 × 132 × 100 cm)

Cabinet features six central drawers, flanked on each side by eight pivoting drawers. Carved signature and date to top edge of one drawer 'Wharton Esherick MCMXXXIV'.