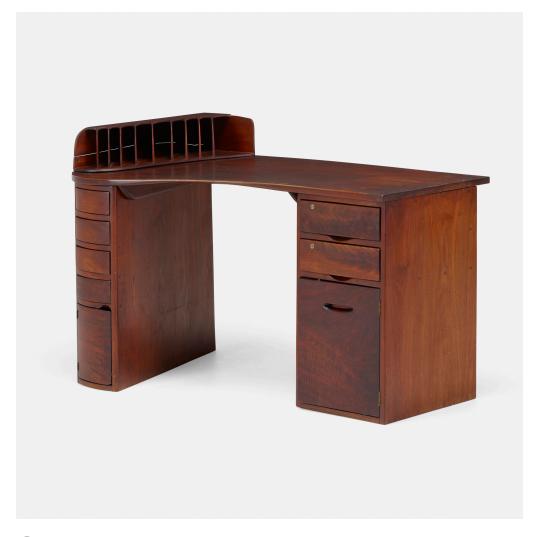

## WHARTON ESHERICK

Double pedestal desk

USA, 1951 | walnut

 $34\frac{1}{2} \text{ h} \times 51 \text{ w} \times 30 \text{ d in } (88 \times 130 \times 76 \text{ cm})$ 

Desk features a removable tabletop letter holder, six drawers, and two doors. Carved signature and date to letter holder and drawer 'WE 1951'.

**Provenance:** Private Collection, Massachusetts | Rago, *Modern*, 28 October 2012, Lot 1039 | Acquired from the previous by the present owner, Important East Coast Collection

Estimate: \$18,000-24,000