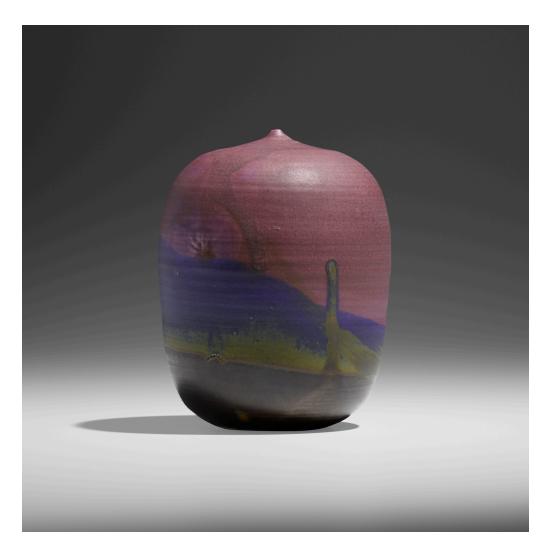

## TOSHIKO TAKAEZU Untitled

USA | glazed porcelain 6¼ h × 5 dia in (16 × 13 cm)

Professor Miyeko Murase taught at Columbia University from 1975 until 1996 and, following her retirement, was appointed Special Consultant for Japanese Art at the Metropolitan Museum of Art.

Incised signature to underside 'TT'.

**Provenance:** The Artist | Collection of Miyeko Murase | Acquired from the previous by the present owner, Private Collection

Estimate: \$4,500-6,500 Result: \$10,710 Auction