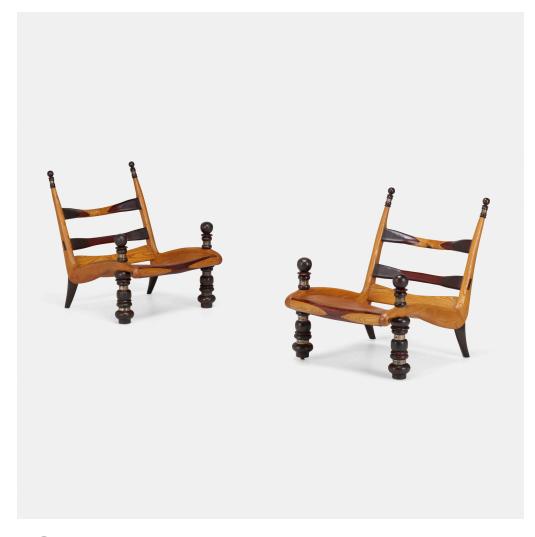

## PHILLIP LLOYD POWELL

Lounge chairs, pair

USA, c. 1995 | ash, ebony, walnut, silver, microfiber upholstery 31½ h  $\times$  27½ w  $\times$  33 d in (79  $\times$  70  $\times$  84 cm)

Provenance: Acquired directly from the artist by Rina and Norman Indictor

**Literature:** Paul Evans: Crossing Boundaries and Crafting Modernism, Kimmerle (ed.), pg. 23 Modern Americana: Studio Furniture from High Craft to High Glam Expanded Edition, Merrill, pg. 138 illustrate these examples in situ

Estimate: \$10,000-15,000

Result: \$8,515