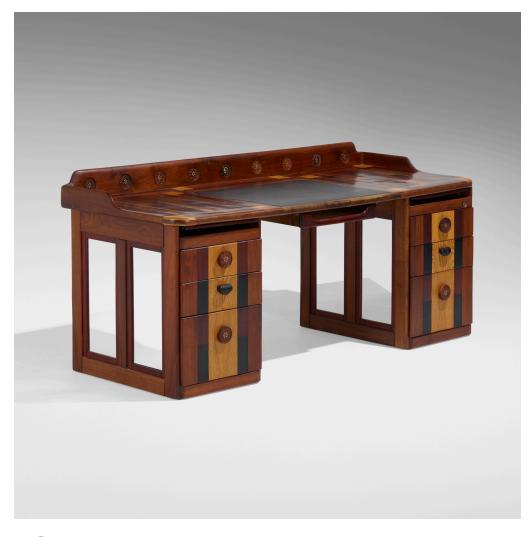

## PHILLIP LLOYD POWELL

## Double pedestal desk

USA, c. 1995 | walnut, ash, slate, ebony, cocobolo, painted wood, patinated metal, bone inlay, mirrored glass

 $38 \text{ h} \times 80 \text{ w} \times 30\% \text{ d in } (97 \times 203 \times 77 \text{ cm})$ 

Desk features seven drawers and hidden desktop glides.

Provenance: Acquired directly from the artist by Rina and Norman Indictor

**Literature:** Paul Evans: Crossing Boundaries and Crafting Modernism, Kimmerle (ed.), ppg. 22-23 discuss the commission