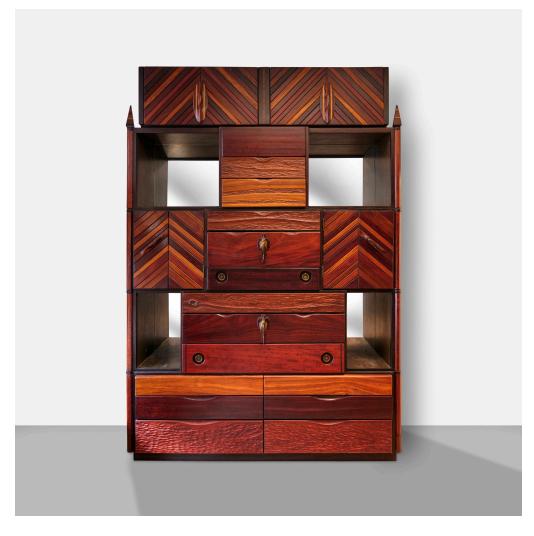

## PHILLIP LLOYD POWELL

## Cabinet

USA, c. 1990 | walnut, ash, cocobolo, ebony, painted wood, gilt metal, mirrored glass 109 h  $\times$  76¼ w  $\times$  25 d in (277  $\times$  194  $\times$  63 cm)

Cabinet features fifteen drawers with hardware from the Indictor Collection and four doors concealing open storage.

Provenance: Acquired directly from the artist by Rina and Norman Indictor

**Literature:** *Paul Evans: Crossing Boundaries and Crafting Modernism*, Kimmerle (ed.), ppg. 22-23 discuss the commission

Estimate: \$8,000-12,000