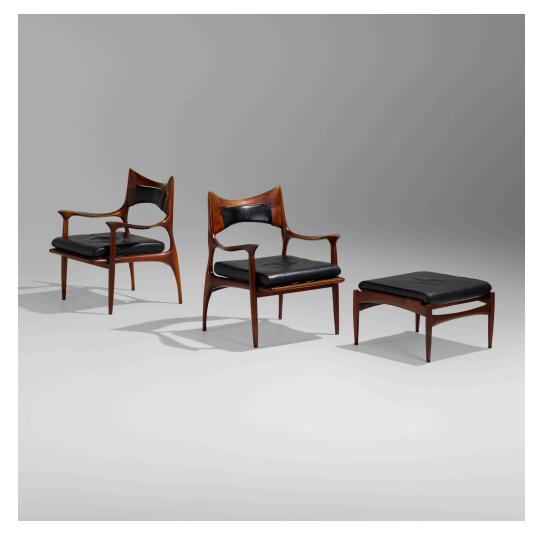

## PHILLIP LLOYD POWELL

Armchairs, pair, and ottoman

USA, 1960, 1963 | sculpted walnut, leather upholstery chairs: 31% h × 28 w × 26 d in ( $81 \times 71 \times 66$  cm) ottoman: 14% h × 22 w × 21% d in ( $37 \times 56 \times 54$  cm)

Provenance: Acquired directly from the artist by Rina and Norman Indictor

**Literature:** Paul Evans: Crossing Boundaries and Crafting Modernism, Kimmerle (ed.), ppg. 23 and 146 Modern Americana: Studio Furniture from High Craft to High Glam Expanded Edition, Merrill, pg. 139 illustrate these examples