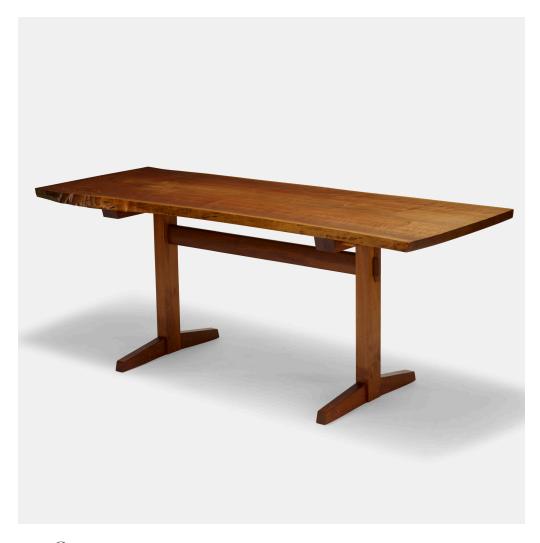

## GEORGE NAKASHIMA

Trestle dining table

Nakashima Studio | USA, 1974 | American black walnut 28% h × 72 w × 29% d in  $(72 \times 183 \times 74$  cm)

Table features a single slab top with two free edges. Signed with client's name to underside 'Fairey'. Sold with a digital copy of the original order card.

Provenance: Acquired directly from the artist by Mr. John Fairey, Waller, TX | Private Collection

Literature: George Nakashima, Woodworkers, studio catalog, unpaginated

Estimate: \$12,000-16,000

Result: \$15,120