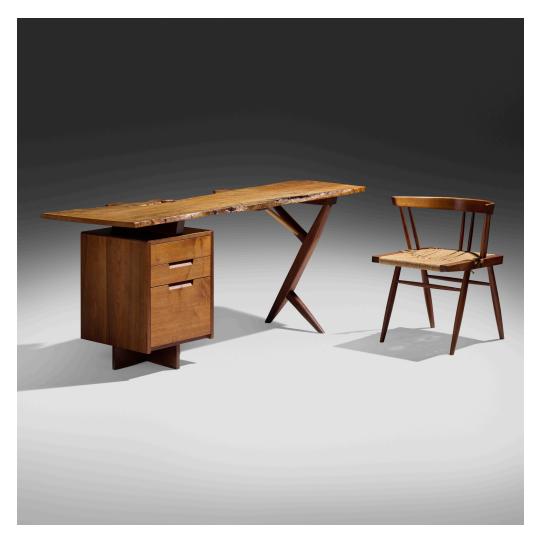

## MIRA NAKASHIMA

Conoid desk and Grass-Seated chair

Nakashima Studio | USA, 2000 | spalted curly maple, American black walnut, laurel, sea grass cord desk: 30% h × 64 w × 27 d in (77 × 163 × 69 cm) chair: 27 h × 22% w × 18 d in (69 × 58 × 46 cm)

Desk features a single slab top with burl and birds eye details, several bark pockets, one fissure joined by a laurel butterfly, and three drawers. Signed and dated to underside of chair 'Nakashima 12-26-00'. Signed and dated to underside of desk 'Mira Nakashima December 7, 2000'. Sold with digital copies of the original drawing (desk) and invoices.