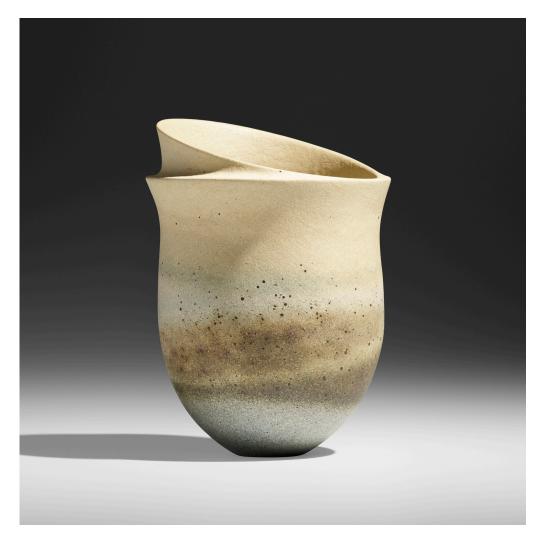

## JENNIFER LEE

Blue, olive and shale, speckles, emerging rim

Scotland, 1990 | hand-built stoneware, oxides 7 h  $\times$  5 dia in (18  $\times$  13 cm)

The present work is a particularly rare form, as the artist made less than thirty examples featuring an emerging rim.

Signed to underside 'JL'.

**Provenance:** Graham Gallery, New York | Acquired from the previous by the present owner, Private Collection

**Exhibited:** New Art Forms, 1990, The Scottish Gallery at Navy Pier, Chicago | Jennifer Lee, 1991, Graham Gallery, New York

Estimate: \$10,000-15,000

Result: \$30,240