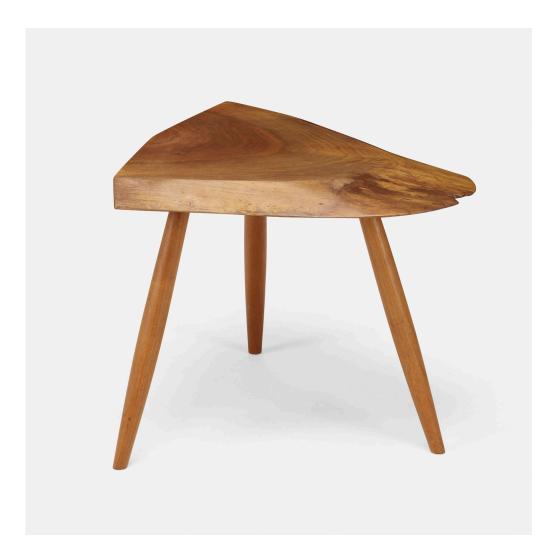

### GEORGE NAKASHIMA Wepman table

Nakashima Studio | USA, 1988 | American black walnut  $17\frac{1}{2}$  h ×  $19\frac{1}{2}$  w × 20 d in (44 × 50 × 51 cm)

Signed and dated to underside 'George Nakashima Oct 5 1988'. Sold with a digital copy of the original order card.