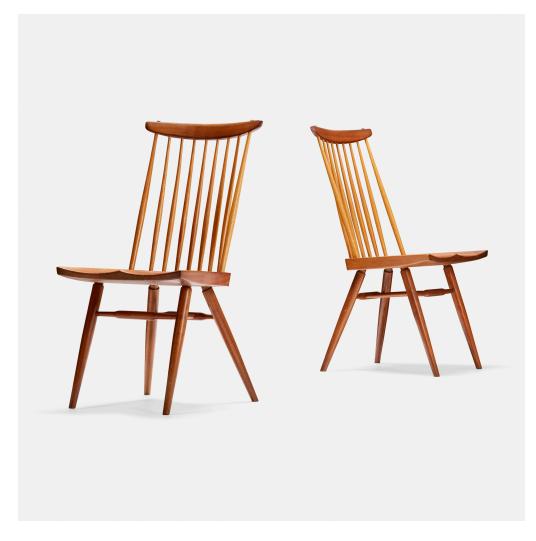

## GEORGE NAKASHIMA

New chairs, pair

Nakashima Studio | USA, 1978 | cherry, hickory 35% h × 18% w × 21% d in  $(91 \times 48 \times 55$  cm)

Signed with client's name to underside of each example 'Williams'. Sold with a digital copy of the original order card.

Provenance: Acquired directly from the artist by Mr. Gary Williams | Thence by descent

**Literature:** George Nakashima Woodworkers, studio catalog, pg. 9 George Nakashima Woodworkers:

Process Book, Nakashima, pg. 75

Estimate: \$4,000-6,000

Result: \$9,450