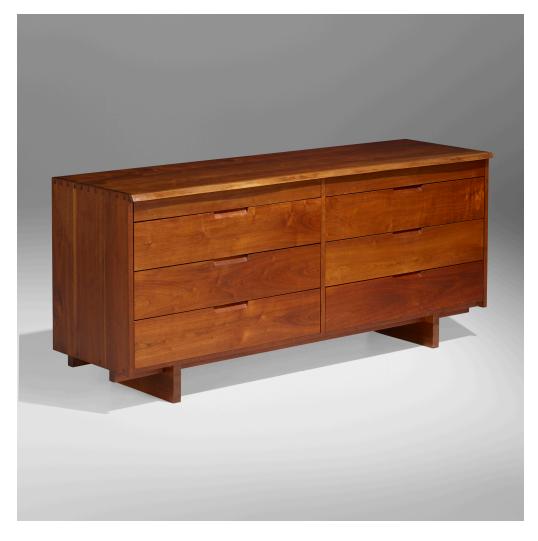

## **GEORGE NAKASHIMA**

**Double Chest of Drawers** 

Nakashima Studio | USA, 1960 | American black walnut 31% h × 72% w × 21 d in (81 × 183 × 53 cm)

Chest features multi-slab top with free edge and sap-grain detail, over eight drawers. Signed with client name and numbered to reverse 'Rubenstein #680'. Sold with a digital copy of the original order card.

**Provenance:** Private Collection | Rago, *Modern Design*, 9 June 2013, Lot 451 | Acquired from the previous by the present owner, Private Collection, New York

Literature: George Nakashima, Woodworkers, studio catalog, unpaginated, illustrates related forms

Estimate: \$18,000-24,000

Result: \$30,240