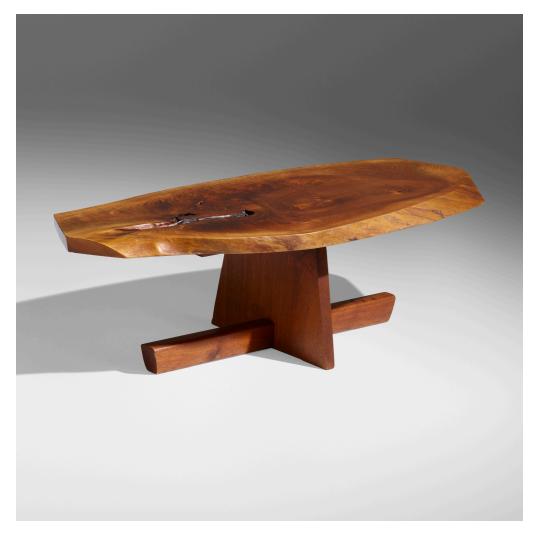

## **GEORGE NAKASHIMA**

Minguren I coffee table

Nakashima Studio | USA, 1976 | American black walnut 15¼ h  $\times$  51 w  $\times$  20 d in (39  $\times$  130  $\times$  51 cm)

Table features a single slab top with two free edges, expressive figured grain, and natural openings. Signed with client name to underside 'Conroy'. Sold with a digital copy of the original order card.

Provenance: Acquired directly from the artist by the present owner

**Literature:** George Nakashima, Woodworker, studio catalog, unpaginated George Nakashima Woodworkers: Process Book, Nakashima, ppg. 52, 79

Estimate: \$25,000-40,000

Result: \$32,760