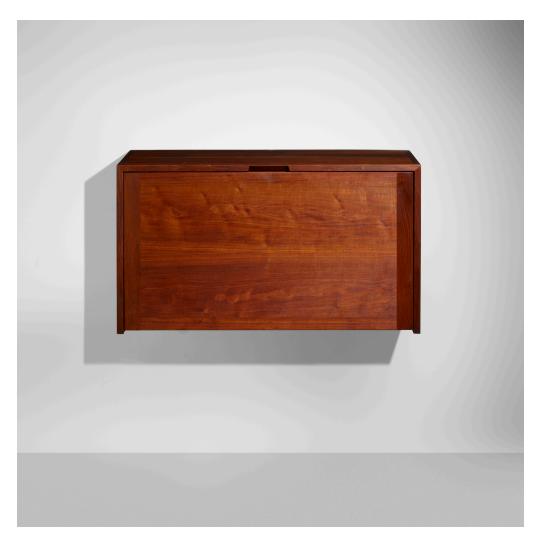

### GEORGE NAKASHIMA Special wall-hanging cabinet

Nakashima Studio | USA, 1958 | American black walnut, laminate, brass 1'8"  $\times$  3'  $\times$  1'6" in (51  $\times$  91  $\times$  46 cm)

Cabinet features a drop-front door concealing two compartments and three adjustable shelves. Signed to reverse with clients' name 'Posner'. Sold with a digital copy of the original order card.

**Provenance:** Acquired directly from the artist by Mr. and Mrs. Helen and Henry Posner, Hopewell | Thence by descent

Estimate: \$9,000–12,000 Result: \$8,820