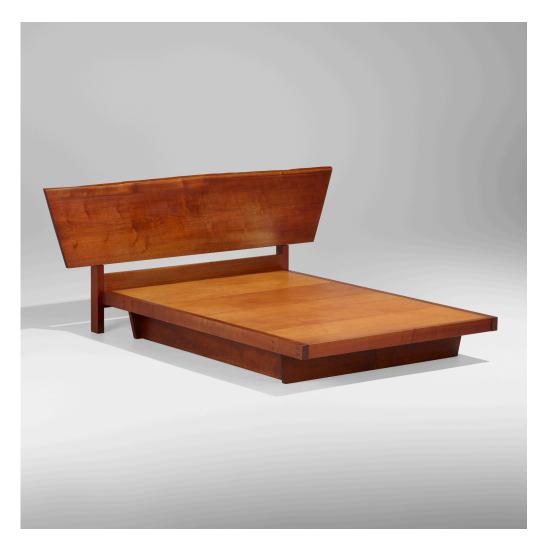

## GEORGE NAKASHIMA Daybed

Nakashima Studio | USA, 1959 | American black walnut overall: 35 h × 84 w × 81½ d in (89 × 213 × 207 cm) bed frame: 11¼ h × 74½ w × 54¼ d in (29 × 189 × 138 cm)

Sold with a digital copy of the original order card.

**Provenance:** Acquired directly from the artist by Mr. and Mrs. Helen and Henry Posner, Hopewell | Thence by descent

**Literature:** George Nakashima Woodworkers, studio catalog, pg. 15 George Nakashima Woodworkers: Process Book, Nakashima, pg. 70