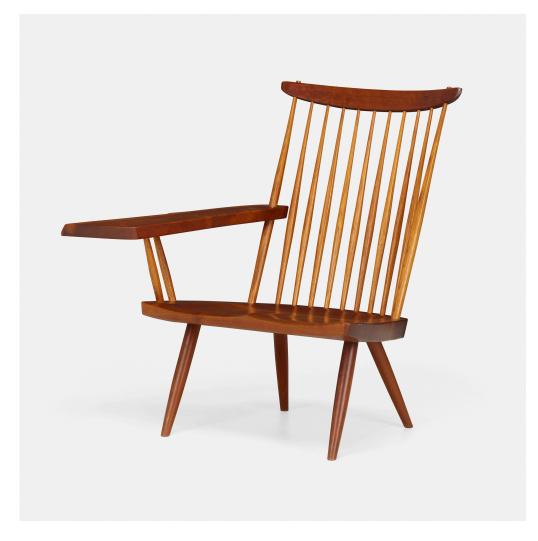

## **GEORGE NAKASHIMA**

Lounge Chair with Right Arm

Nakashima Studio | USA, 1959 | American black walnut, hickory 33 h × 31 w × 25 d in (84 × 79 × 63 cm)

Chair features an arm with one free edge and sap grain detail. Sold with a digital copy of the original order card.