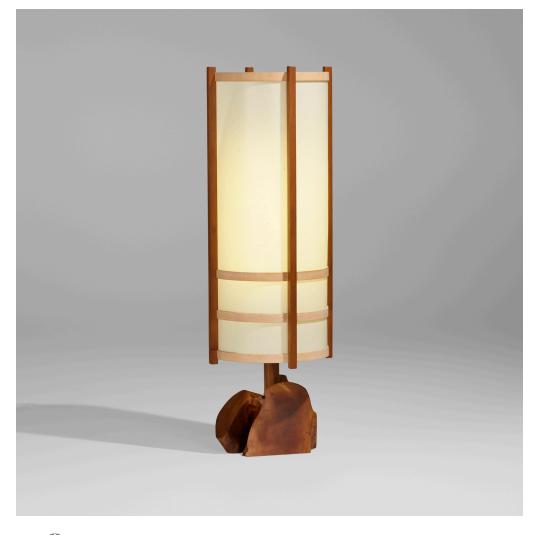

## GEORGE NAKASHIMA

Kent Hall floor lamp

Nakashima Studio | USA, 1980 | American black walnut, holly, fiberglass 49 h  $\times$  16½ d in (124  $\times$  42 cm)

Signed and dated to underside 'George Nakashima Dec 1980'. Sold with a digital copy of the original order card.

Provenance: Acquired directly from the artist by Henry and Helen Posner, Hopewell | Thence by descent

**Literature:** George Nakashima Woodworkers, studio catalog, pg. 16 George Nakashima Woodworkers: *Process Book*, Nakashima, pg. 86

Estimate: \$20,000-30,000

Result: \$27,720