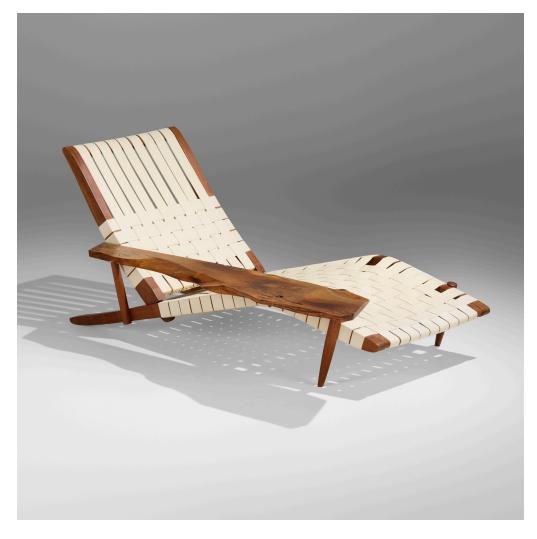

## **GEORGE NAKASHIMA**

Long Chair with Right Arm

Nakashima Studio | USA, 1972 | American black walnut, webbing, suede upholstery 27% h × 39 w × 66 d in  $(70 \times 99 \times 168$  cm)

Sold with digital copies of the original order form and invoice.

Provenance: Acquired directly from the artist by Mr. and Mrs. William and Sandra (Sue) Western

Literature: George Nakashima Woodworkers: Process Book, Nakashima, pg. 75

Estimate: \$30,000-50,000

Result: \$37,800