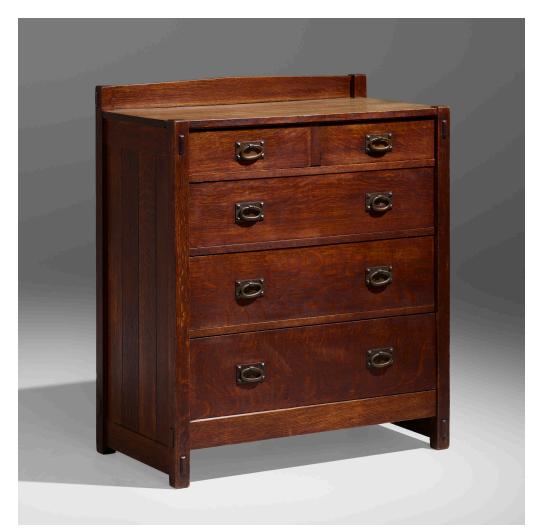

### GUSTAV STICKLEY Chest of drawers, model 626

USA, c. 1912-16 | oak, copper, iron 42½ h × 36½ w × 20 d in (108 × 93 × 51 cm)

Chest features five drawers. Paper manufacturer's label to underside of one drawer 'Craftsman Als Ik Kan Stickley' with joiner's compass.

Provenance: Cathers and Dembrosky, New York

Literature: 1902 Retail Plates, manufacturer's catalog, unpaginated

Estimate: \$8,000-12,000 Result: \$3,780