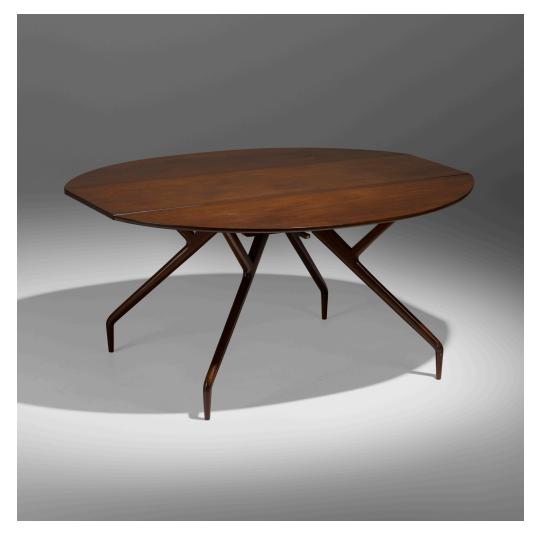

## GRETA MAGNUSSON GROSSMAN

Spider drop-leaf dining table

Glenn of California | Sweden/USA, c. 1952 | walnut 28% h × 60 w × 18 d in  $(73 \times 152 \times 46$  cm)

Sold with two 18-inch drop-leaves; table measures 54 inches when fully extended.

**Literature:** *Greta Magnusson Grossman - A Car and Some Shorts*, Snyderman and Waern, ppg. 87,152 *Arts & Architecture*, March 1954, pg. 37

Estimate: \$1,000-1,500

Result: \$1,310