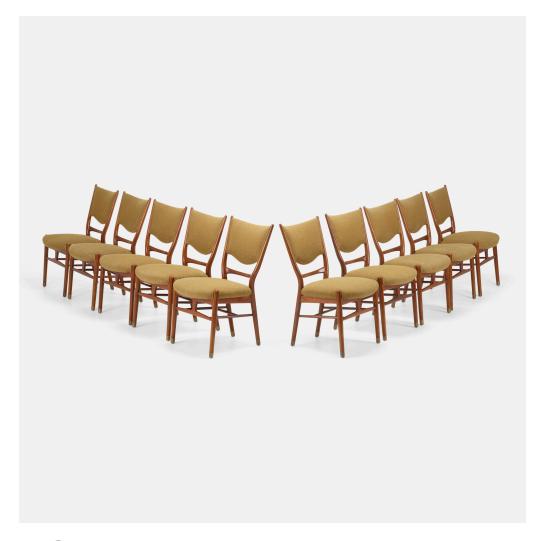

## FINN JUHL Rare chairs, set of ten

Niels Vodder | Denmark, c. 1947 | teak, upholstery, brass 35% h × 21% w × 24% d in (90 × 55 × 62 cm)

The present model was shown in Finn Juhl's first exhibition at the Charlottenborg, Copenhagen, 1950.

Branded manufacturer's mark to underside of four examples 'Cabinetmaker Niels Vodder Copenhagen Denmark Design Finn Juhl'.

**Provenance:** Cabinetmakers' Guild Exhibition, Kunstindustrimuseet, Bredgade, Copenhagen, c. 1950 | Private Collection, Denmark | Phillips, New York, Design, 17 December 2013, Lot 319

**Literature:** Dansk Møbelkunst gennem 40 aar, Volume 3: 1947-1956, Jalk, pg. 39 Finn Juhl: Furniture, Architecture, Applied Art, Hiort, pg. 26

Estimate: \$50,000-70,000