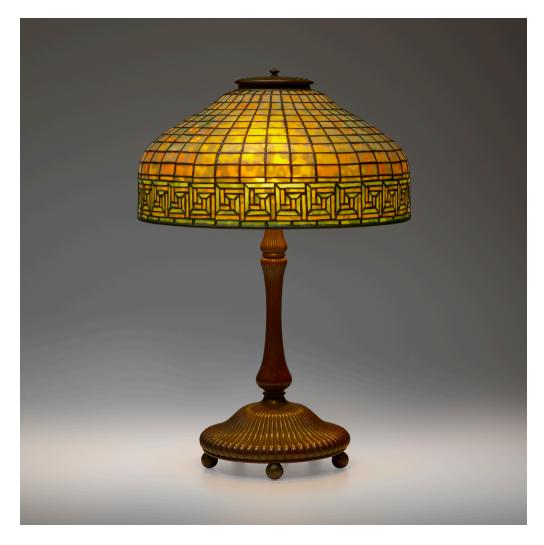

## TIFFANY STUDIOS

Greek Key table lamp

USA, c. 1910 | leaded glass, patinated bronze

23 h  $\times$  16 dia in (58  $\times$  41 cm)

 $Lamp\ features\ a\ "mushroom"\ \textit{Library}\ Standard\ base.$ 

Impressed to shade 'TIFFANY STUDIOS NEW YORK 1444' and to base 'TIFFANY STUDIOS NEW YORK 370'.

Provenance: Private Collection

Literature: Tiffany Lamps and Metalware: New Edition, Duncan, pg. 88 illustrates base, pg. 123

illustrates shade

Estimate: \$10,000-15,000

Result: \$17,010