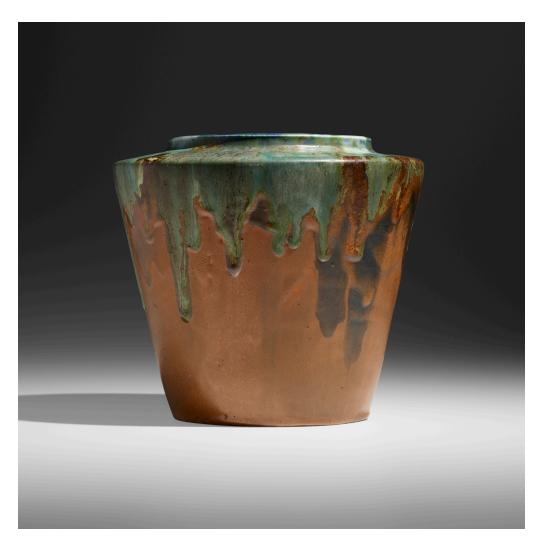

### MARY CHASE PERRY FOR PEWABIC POTTERY Early vase

USA, c. 1903-07 | drip-glazed earthenware 7 h  $\times$  8 dia in (18  $\times$  20 cm)

Impressed manufacturer's mark to underside 'Pewabic' with maple leaves.

**Provenance:** Private Collection | Rago, *Early 20th*, 1 March 2014, Lot 127 | Acquired from the previous by the present owner, Important Private Collection, New York

Estimate: \$6,500-9,500 Result: \$8,190