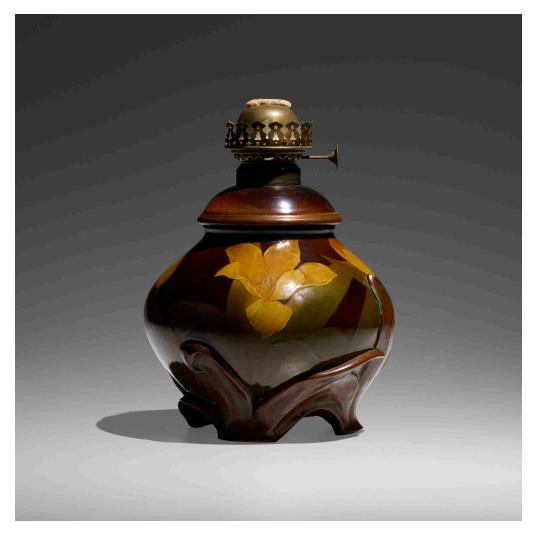

## KATARO SHIRAYAMADANI FOR ROOKWOOD POTTERY

Rare Standard Glaze lamp base with metal mount and tulips

USA, 1901 | glazed earthenware, electroplated copper, brass 12 h  $\times$  9½ dia in (30  $\times$  24 cm)

Impressed manufacturer's mark and number to underside of base 'Flame mark I T4250' with incised artist's cipher. Paper auction label to underside 'The Glover Collection Cinncinati Art Galleries 0937'.

**Provenance:** Collection of David and Katherine Glover | Cincinnati Art Galleries, *The Glover Collection*, 7-9 June 1991, Lot 937 | Acquired from the previous by the present owner, Important Private Collection