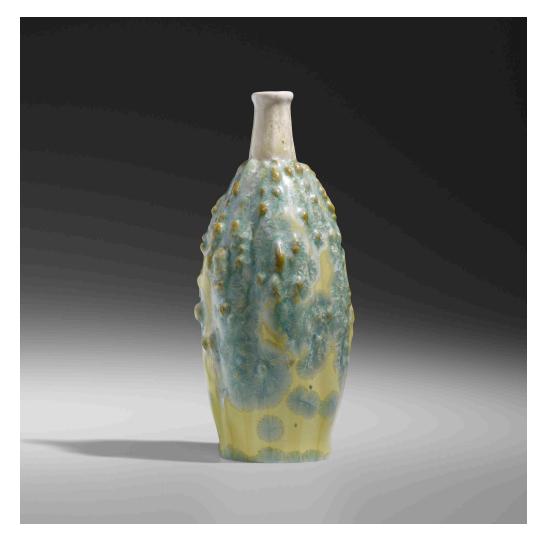

## TAXILE DOAT FOR UNIVERSITY CITY

Rare gourd vase

USA, 1913 | crystalline-glazed porcelain  $7\frac{3}{4}$  h ×  $3\frac{1}{4}$  dia in (20 × 8 cm)

Glazed signature and date to underside 'UC 1913'.

Provenance: Important Private Collection

**Literature:** Art Pottery of the United States, Evans, pg. 287 University City Ceramics: Art Pottery of the American Woman's League, Conradsen and Denker, pg. 95

Estimate: \$7,000-10,000

Result: \$20,160