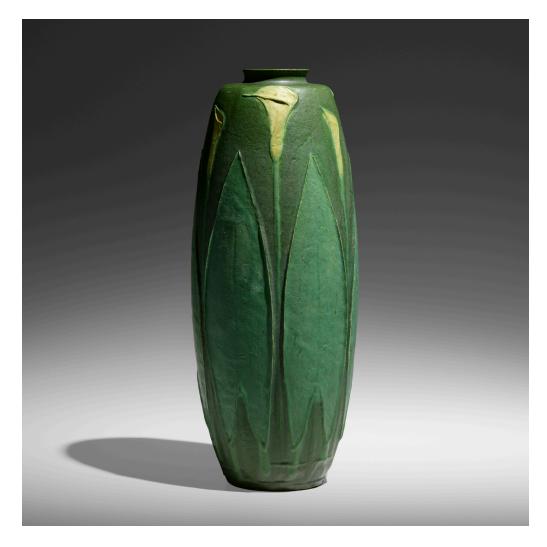

## **GRUEBY FAIENCE COMPANY**

Rare and Exceptional vase with calla lilies

USA, 1898-1910 | glazed earthenware  $18 \text{ h} \times 7\%$  dia in ( $46 \times 19 \text{ cm}$ )

Impressed manufacturer's mark to underside 'Grueby Pottery Boston U.S.A. 180' with lotus symbol.

Provenance: Important Private Collection

Exhibited: The American Century: Art & Culture 1900-1950, May - 22 August 1999, Whitney Museum

of American Art, New York

Estimate: \$15,000-20,000

Result: \$107,100