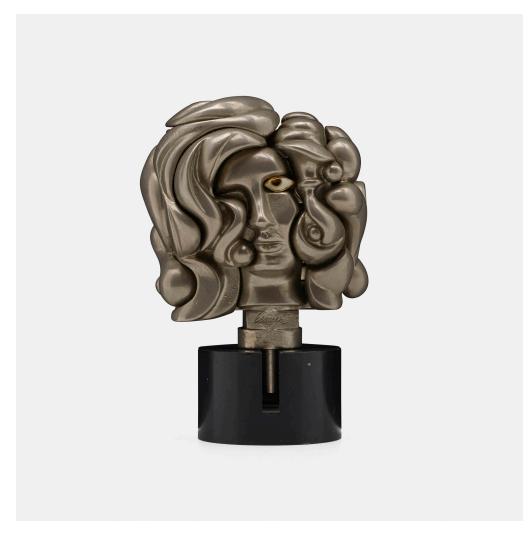

### MIGUEL BERROCAL

Portrait de Michele

nickel-plated zamak, brass, cubic zirconia, enamel  $4\frac{1}{4}$  h ×  $2\frac{1}{8}$  w ×  $2\frac{1}{4}$  d in (11 × 6 × 6 cm)

Impressed signature and number to base 'Berrocal 02914'. This work is number 2914 from the edition of 9500. This three-dimensional mechanical puzzle sculpture is composed of eighteen interlocking elements.

Provenance: Private Collection, Miami

Estimate: \$700-900 Result: \$441