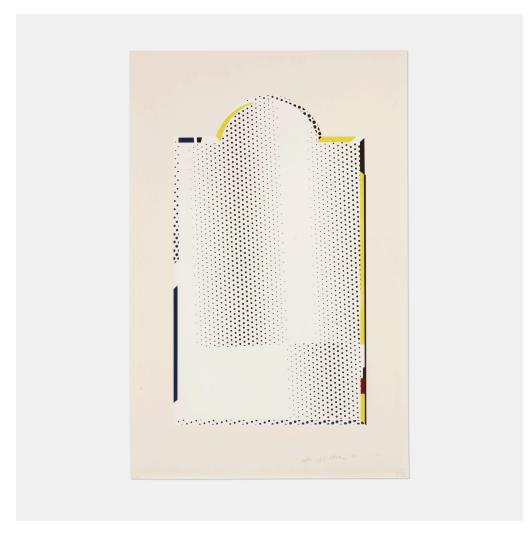

### ROY LICHTENSTEIN

Mirror #7 (from the Mirror series)

lithograph in colors with screenprint on Arjomari image:  $30 \text{ h} \times 17\% \text{ w}$  in  $(76 \times 44 \text{ cm})$  sheet:  $38\% \text{ h} \times 25\% \text{ w}$  in  $(99 \times 64 \text{ cm})$ 

Signed, dated and numbered to lower edge '26/80 Roy Lichtenstein 76'. This work is number 26 from the edition of 80 printed and published by Gemini G.E.L., Los Angeles.

Literature: Corlett 112 | Gemini 388

Estimate: \$12,000-15,000

Result: \$13,860