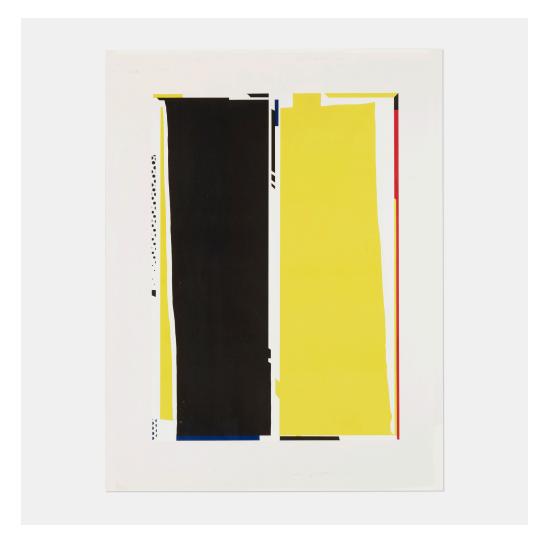

### **ROY LICHTENSTEIN**

Mirror #5 (from the Mirror Series)

lithograph and screenprint in colors on Special Arjomari

image: 33% h × 24% w in (86 × 62 cm) sheet: 43% h × 33% w in (110 × 84 cm)

Signed, dated and numbered to lower right '70/80 Roy Lichtenstein '72'. This work is number 70 from the edition of 80 printed and published by Gemini G.E.L., Los Angeles.

Literature: Corlett 110 | Gemini 386

Estimate: \$12,000-15,000

Result: \$13,860