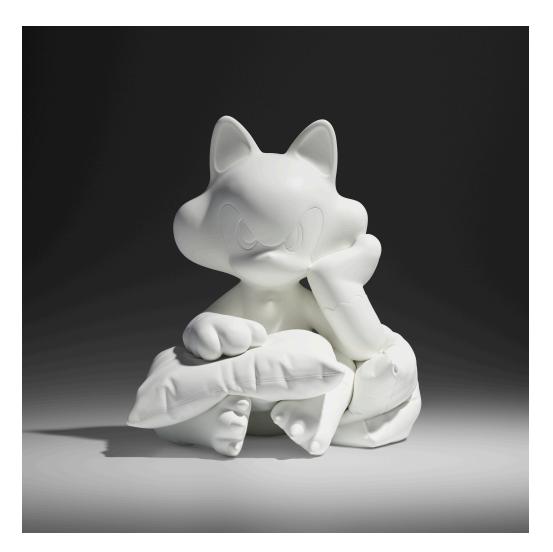

## TIDE (TATSUHIRO IDE) Night Night (white)

bronze and automotive paint  $12\frac{1}{2}$  h × 10 w × 10<sup>1</sup>/<sub>2</sub> d in (32 × 25 × 27 cm)

Molded signature and number to underside 'Tide 40/50 ED'. This work is number 40 from the edition of 50 published by Avant Arte, Amsterdam. Sold with a certificate of authenticity from Avant Arte and original packaging.

Provenance: Avant Arte, Amsterdam | Private Collection

Estimate: \$3,000-5,000 Result: \$2,016 Auction

29 March 2023 11:00 am et