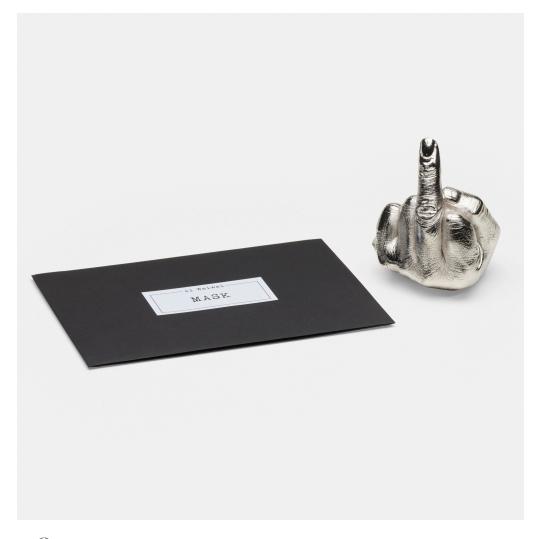

## AI WEIWEI

Artist's Hand; Mask (two works)

electroplated rhodium on cast urethane resin, screenprint on polypropylene fabric

mask:  $6\frac{1}{4}$  h ×  $9\frac{1}{2}$  w in (16 × 24 cm)

hand:  $5 \text{ h} \times 4 \text{ w} \times 4 \text{ d}$  in  $(13 \times 10 \times 10 \text{ cm})$ 

Incised signature to underside of *Artist's Hand* 'Wei Ai'. This work is from the edition of 1000 co-published by the Public Art Fund, New York and eBay for Charity, New York. *Mask* is from the edition of unknown size. Each work is sold with original packaging.