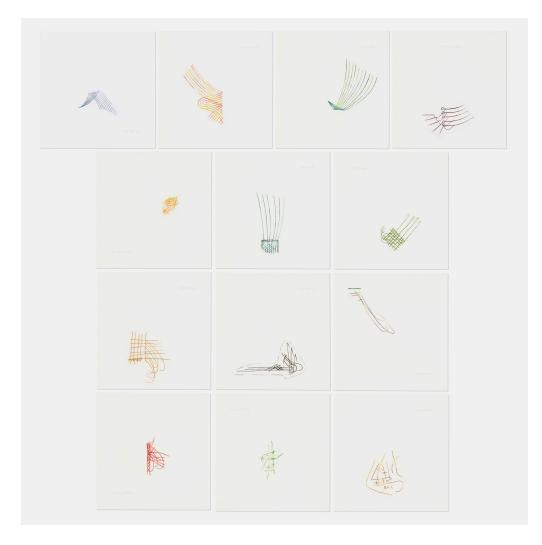

## RICHARD TUTTLE

The Edge

engraving in colors à la poupée on Hahnemühle image:  $6 \text{ h} \times 6 \text{ w}$  in  $(15 \times 15 \text{ cm})$  sheet:  $8 \text{ h} \times 8 \text{ w}$  in  $(20 \times 20 \text{ cm})$ 

Signed, dated and numbered to lower right of each work 'RDT 98 AP 6/10'. This complete suite of 13 works is artist's proof 6 of 10 apart from the edition of 25 published by Brooke Alexander, Inc., New York.