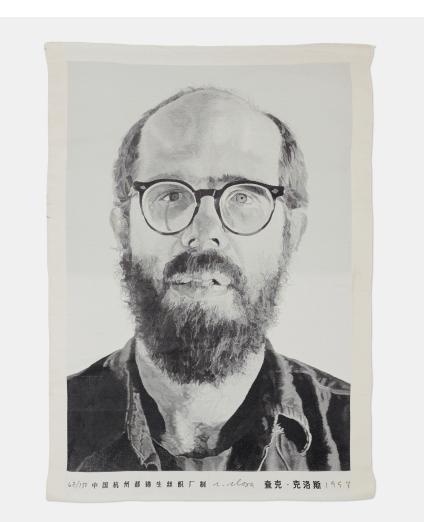

### CHUCK CLOSE Self-portrait (tapestry)

silk jacquard weave 50 h × 38 w in (127 × 97 cm)

Signed, dated and numbered to lower edge '67/150 C. Close 1993'. This work is number 67 from the edition of 150.

Provenance: A/D, New York

**Exhibited:** Objects by Artists, 3 June - 31 July 1993, The Greenberg Gallery, St. Louis | *Prints Now!*, 10 September - 7 November 1993, Cleveland Center for Contemporary Art, Ohio | *Thinking Print: Books to Billboards*, 1980-1995, 20 June - 10 September 1996, The Museum of Modern Art, New York