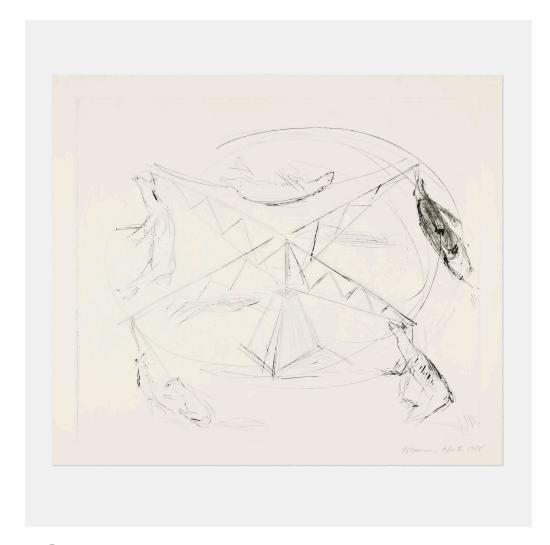

### **BRUCE NAUMAN**

Large Carousel

drypoint on Somerset Satin

image:  $29\% \text{ h} \times 35\% \text{ w}$  in  $(76 \times 90 \text{ cm})$  sheet:  $33\% \text{ h} \times 39\% \text{ w}$  in  $(86 \times 101 \text{ cm})$ 

Signed, dated and numbered to lower right 'B Nauman AP III 1988'. This work is artist's proof 3 of 6 apart from the edition of 12 printed by Simmelink/Sukimoto Editions, Marina del Rey and published by Brooke Alexander, Inc., New York.

Provenance: Brooke Alexander, Inc., New York | Private Collection

Literature: Cordes 57
Estimate: \$2,500-3,500

Result: \$1,935