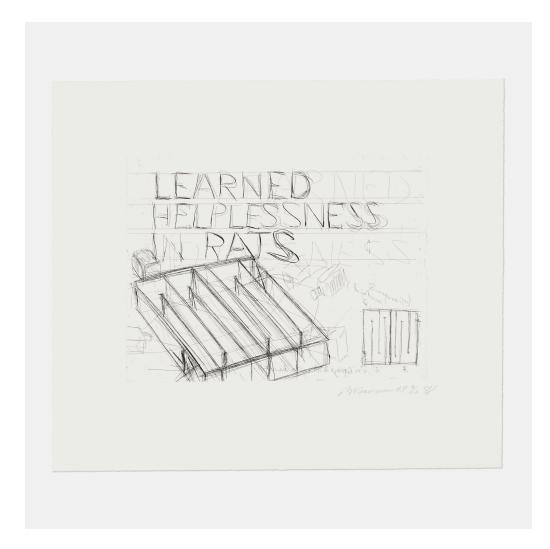

## **BRUCE NAUMAN**

Learned Helplessness in Rats

hard-ground etching on Somerset Satin image: 8% h × 11% w in ( $23 \times 30$  cm) sheet: 15% h × 17% w in ( $39 \times 45$  cm)

Signed, dated and numbered to lower edge 'B Nauman A.P. 6/10 88'. This work is artist's proof 6 of 10 apart from the edition of 35 printed by Simmelink/Sukimoto Editions, Marina del Rey, California and published by Brooke Alexander Inc., New York.

Provenance: Brooke Alexander, Inc., New York | Private Collection

Literature: Cordes 60
Estimate: \$5,000-7,000

Result: \$2,580