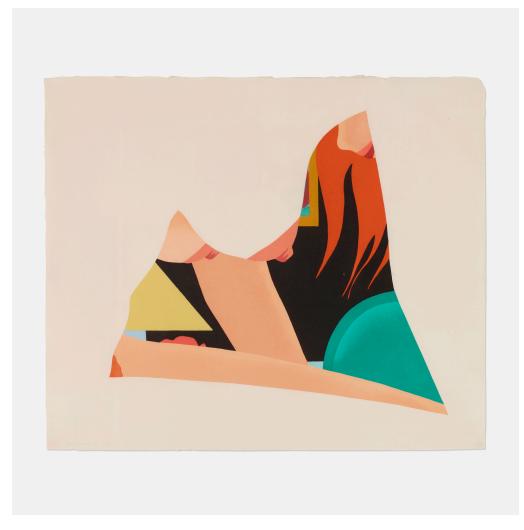

## TOM WESSELMANN

**Bedroom Dropout** 

woodcut in colors on Kizuki Hosho 24% h × 28% w in  $(62 \times 73$  cm)

Signed, dated and numbered to lower edge 'Wesselmann 83 34/50'. This work is number 34 from the edition of 50 published by Multiples Inc., New York.

**Exhibited:** Tom Wesselmann: Works on Paper, Laser-Cut Steels and Screenprints, 8 August - 7 September 2008, Samuel Vanhoegaerden Gallery, Knokke

**Literature:** Tom Wesselmann: Works on Paper, Laser-Cut Steels and Screenprints, Samuel Vanhoegaerden Gallery exhibition catalog, pg. 38

Estimate: \$5,000-7,000

Result: \$6,300