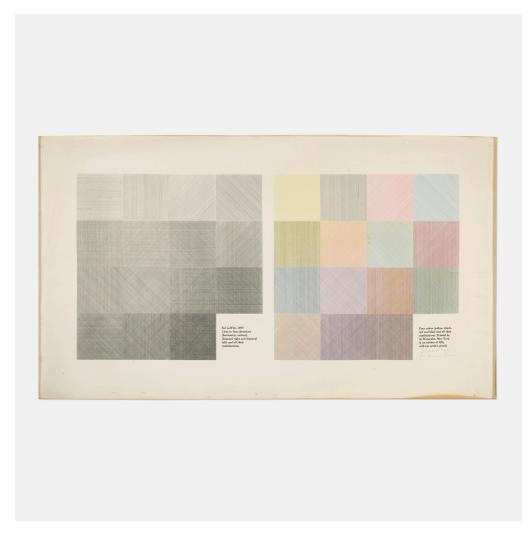

### **SOL LEWITT**

Lines in Four Directions (Horizontal, Vertical, Diagonal Right and Diagonal Left) and All Their Combinations. Four Colors (Yellow, Black, Red and Blue) and All Their Combinations

screenprint in colors on Arches 88 image: 16 h × 32½ w in (41 × 83 cm) sheet: 22% h × 39% w in (58 × 101 cm)

Signed, numbered and inscribed to lower right 'Sol LeWitt 33/50 for Richard Palmer'. This work is number 33 from the edition of 50 printed by Watanabe Studio, Brooklyn and published by the artist.

**Literature:** Krakow 1978.01 **Estimate:** \$1,500-2,500