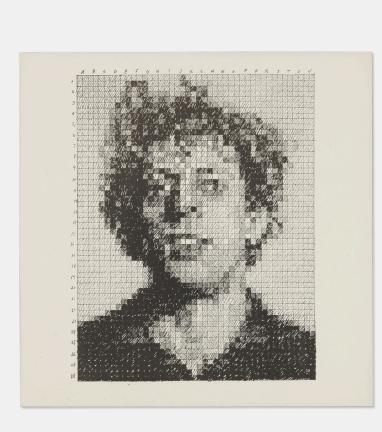

### CHUCK CLOSE Phil (from the Rubber Stamp portfolio)

rubber stamp on Strathmore 3-ply image: 7 h  $\times$  5½ w in (18  $\times$  14 cm) sheet: 8 h  $\times$  8 w in (20  $\times$  20 cm)

Numbered to verso '443/1000'. This work is number 443 from the edition of 1000 published by Parasol Press, New York. Sold with original envelope.

Provenance: Heritage Auctions, Fine Art, 12 May 2008, Lot 35106 | Private Collection

Estimate: \$800-1,200 Result: \$1,512